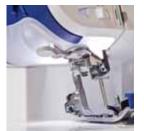

## 4234D Overlock

Sew seams and trim excess fabric in one easy step. Ideal decorative stitches and instant rolled hems.

- 2, 3 or 4 thread overlocker
- Easy threading via needle threader
- Fast and simple threading, lower looper threading system
- Differential feed
- Instant rolled hem

## 4234D Overlock

The Brother 4234D hems seams perfectly and creates amazing decorative effects. With a 2, 3 or 4 thread overlocker you have great control, save valuable time and get great results.

4 colour easy threading guide