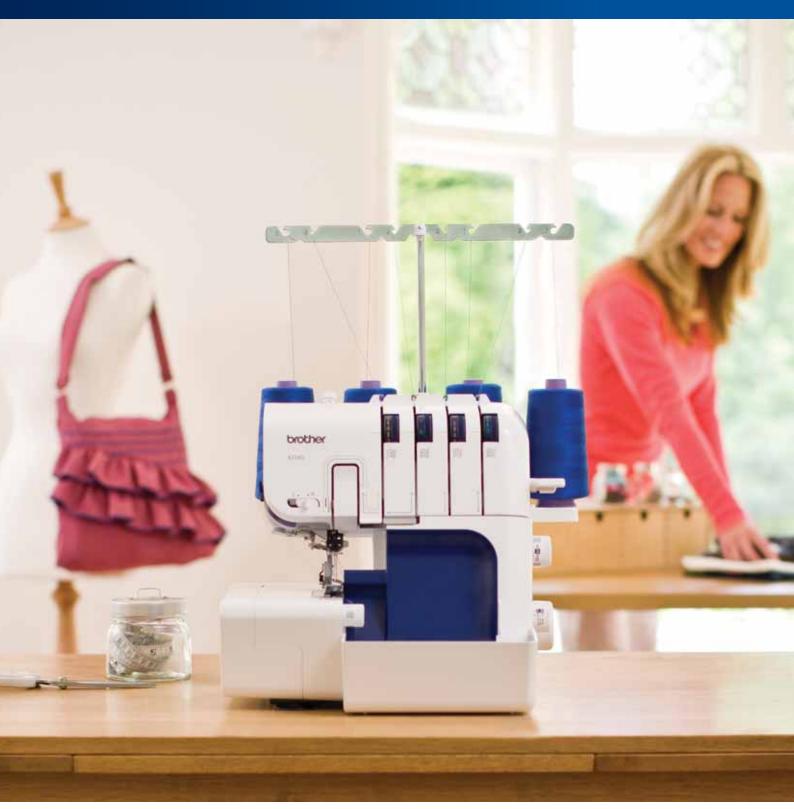

## 4234D Overlock

Sew seams and trim excess fabric in one easy step. Ideal decorative stitches and instant rolled hems.

- 2, 3 or 4 thread overlocker
- Easy threading via needle threader
- Fast and simple threading, lower looper threading system
- Differential feed
- Instant rolled hem

## 4234D Overlock

The Brother 4234D hems seams perfectly and creates amazing decorative effects. With a 2, 3 or 4 thread overlocker you have great control, save valuable time and get great results.

4 colour easy threading guide