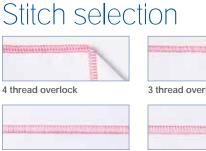

#### Features at a glance

- 2, 3 or 4 thread, cut and sew overlock stitches
- Needle threader
- F.A.S.T. (Fast and Simple Threading) lower looper threading system
- · 4 colour threading guide improved for easier threading
- Metal thread tree
- · Perfect overlock stitches on all types and weights of fabric
- Stitch width 5.0 7.0mm
- Differential feed for perfect seams on virtually any fabric type. Eliminates the wavy or stretched appearance of stitches on fabrics
- Retractable knife
- · Free arm flat bed
- · Brighter working area through energy-saving LED light
- Trim trap for catching scraps of fabric and storage of the foot controller when the machine is not being used
- Thread twist protection and two widths of stitch finger for best sewing quality
- · Lightweight, compact machine with carry handle
- · Presser foot pressure adjustment
- · Blind stitch foot for finishing and hemming in one operation
- · Common snap on presser foot
- Toolkit
- · Built-in accessory storage
- Dust cover
- Instructional DVD