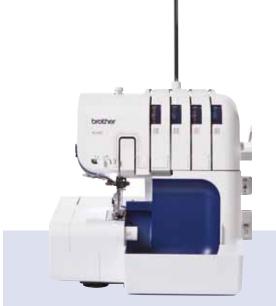

#### Features at a glance

- 2, 3 or 4 thread, cut and sew overlock stitches
- Needle threader
- F.A.S.T. (Fast and Simple Threading) lower looper threading system
- · 4 colour threading guide improved for easier threading
- Metal thread tree
- · Perfect overlock stitches on all types and weights of fabric
- Stitch width 5.0 7.0mm
- Differential feed for perfect seams on virtually any fabric type. Eliminates the wavy or stretched appearance of stitches on fabrics
- Retractable knife
- · Free arm flat bed
- · Brighter working area through energy-saving LED light
- Trim trap for catching scraps of fabric and storage of the foot controller when the machine is not being used
- Thread twist protection and two widths of stitch finger for best sewing quality
- · Lightweight, compact machine with carry handle
- · Presser foot pressure adjustment
- · Blind stitch foot for finishing and hemming in one operation
- · Common snap on presser foot
- Toolkit
- · Built-in accessory storage
- Dust cover
- Instructional DVD