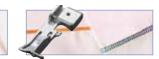

- Thread twist protection and two widths of stitch finger for best sewing quality
- · Lightweight, compact machine with carry handle
- · Presser foot pressure adjustment
- · Blind stitch foot for finishing and hemming in one operation
- · Common snap on presser foot
- Toolkit
- · Built-in accessory storage
- Dust cover
- Instructional DVD

**Contact:** 

## 4234D Overlock

The Brother 4234D hems seams perfectly and creates amazing decorative effects. With a 2, 3 or 4 thread overlocker you have great control, save valuable time and get great results.



4 colour easy threading guide





Pressure control



LED work light

# Automatic needle threade

Built-in accessory storage





rolled hem

### Optional accessories



flat lock 2 thread

blind hem

Wide table



Pearls and sequins foot



Pipina foot



Gathering foot



Brother Sewing Machines Europe GmbH Im Rosengarten 11, 61118 Bad Vilbel, Germany www.brothersewing.eu







narrow hem



| •      |   |
|--------|---|
|        | 1 |
|        | - |
|        |   |
|        | 1 |
|        |   |
|        |   |
|        |   |
|        | 1 |
|        | 1 |
| Sec. 1 |   |
| A      | - |
| ~      |   |
|        |   |
|        |   |
|        |   |
|        |   |
|        |   |