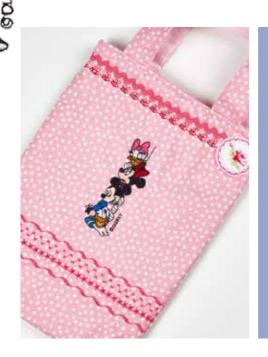

125 embroidery patterns including 45 Disney designs

Choose from a large variety of unique patterns, including 45 embroidery designs featuring your favourite Disney characters! Plus, you can add floral, seasonal and holiday built-in patterns to complete your look. The Innov-is M280D is also compatible with a wide variety of third party designs.