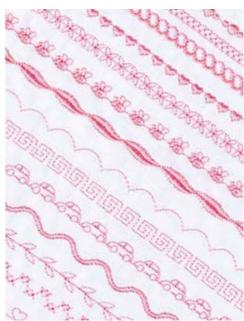

## Sophistication with every stitch

Choose from 181 utility, decorative and satin stitches. Plus, select from 10 one-step buttonhole styles to make sewing exciting and fun.