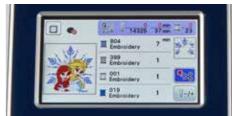

125 embroidery patterns including 45 Disney designs

Choose from a large variety of unique patterns, including 45 embroidery designs featuring your favourite Disney characters! Plus, you can add floral, seasonal and holiday built-in patterns to complete your look. The Innov-is M280D is also compatible with a wide variety of third party designs.

Super bright LED light

Bobbin winding system

100 x 100 mm embroidery area

Drop-in Bobbin

USB Port

| Features | Benefits |
|----------|----------|

| Advanced needle threading system        | No more stress when threading. Follow the thread guide, and use the needle threader lever with one finger.                                                                                            |
|-----------------------------------------|-------------------------------------------------------------------------------------------------------------------------------------------------------------------------------------------------------|
| Convenient controls                     | For ease of use, all operating buttons are on one convenient panel - thread cutter, needle position up/down, Start/Stop function.                                                                     |
| Colour LCD touch screen                 | Manage all the functions with a simple touch of the easy-to-read 3.7" colour LCD high resolution display (432 x 240 pixels). Includes icons and 15 languages.                                         |
| Built-in font styles                    | 10 built-in font styles make it easy for you to personalise all your sewing and embroidery projects.                                                                                                  |
| Super Bright LED Light                  | A bright, but gentle on the eye light, makes it easier to work on dark fabrics.                                                                                                                       |
| Bobbin winding system                   | Quick and easy way to wind lower thread! Just load the bobbin on the winder and the thread guide will show you which way to go.                                                                       |
| 100 x 100 mm embroidery area            | Just set the embroidery unit and frame, select the pattern and you are ready to embroider. Additional frames are also available separately.                                                           |
| USB Port to import designs              | Just insert a USB flash drive and load your embroidery design directly to the machine.                                                                                                                |
| Combine embroidery patterns             | Several designs can be embroidered together by combining patterns and pressing the "Add" button on the screen.                                                                                        |
| Quick-set bobbin                        | Just drop in a full bobbin and you are ready to go. The Innov-is M280D has a lower bobbin sensor which will warn you when the bobbin is running low. Also it is equipped with an upper thread sensor. |
| 125 embroidery patterns included        | Choose from a variety of sophisticated patterns including 45 unique embroidery designs featuring your favourite Disney characters.                                                                    |
| Built-in embroidery frame patterns      | 14 stitch types can be combined with 10 different frame shapes, such as a circle or a square.                                                                                                         |
| Editing on the screen                   | Powerful editing features include the layout, pattern rotation in 1°, 10° and 90°, mirror imaging and scaling between 90 - 120%.                                                                      |
| Automatic thread cutter                 | Cuts upper and lower thread automatically with the touch of a button.                                                                                                                                 |
| 181 sewing stitches                     | Choose from 181 stitches built into the machine, giving you unlimited creativity. Also includes 10 one step buttonhole styles.                                                                        |
| 4 lettering styles (sewing)             | Add different lettering styles for labels and monograming projects.                                                                                                                                   |
| My Custom Stitch                        | Design your own stitch patterns or edit and change the built-in template designs and save for future use.                                                                                             |
| Drop feed lever                         | Easy-to-switch lever to drop feed dogs for free motion embroidery and quilting.                                                                                                                       |
| Slide speed                             | Adjusts speed from slow to fast. This can also be set to alter stitch width whilst sewing for zig-zag stitches.                                                                                       |
| Needle stop position                    | Select whether the needle should be up or down when the machine stops. Useful for turning fabric, sewing corners or joining quilt pieces.                                                             |
| Hard case                               | Carefully protects the machine when not in use.                                                                                                                                                       |
| Automatic reverse/ reinforcement stitch | The machine automatically sews reverse/reinforcement stitches at the beginning and end of sewing.                                                                                                     |
| Mirror imaging                          | For more stitch variety use this function to create a mirror image of your stitch pattern.                                                                                                            |
| Repeated single sewing                  | Choose whether the stitch pattern will be sewn once or repeatedly.                                                                                                                                    |
| Combining stitches                      | Create your own stitch patterns by combining different stitches.                                                                                                                                      |
| 7 Point Feed                            | Provides a smooth feeding action and superior stitch quality on any weight of fabric.                                                                                                                 |
| Snap-on presser feet                    | Quickly and easily change presser feet.                                                                                                                                                               |