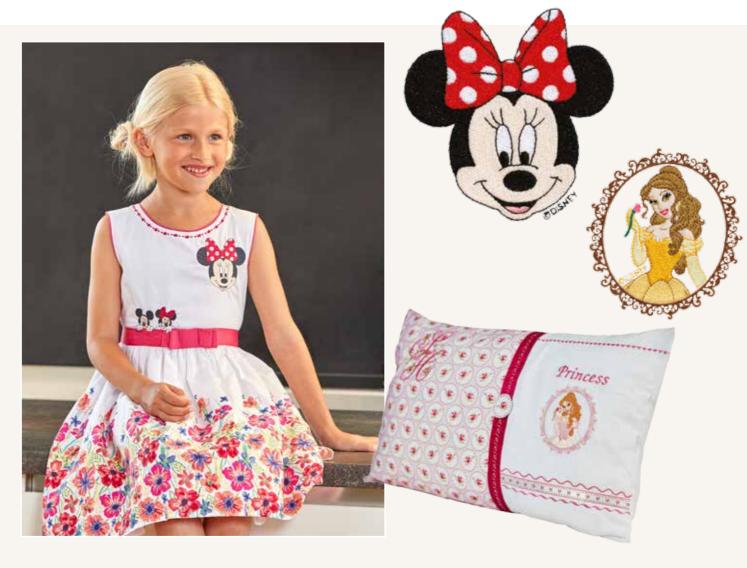

125 embroidery patterns including 45 Disney designs

Choose from a large variety of unique patterns, including 45 embroidery designs featuring your favourite Disney characters! Plus, you can add floral, seasonal and holiday built-in patterns to complete your look. The Innov-is M280D is also compatible with a wide variety of third party designs.