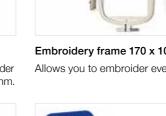

#### Embroidery frame 170 x 100 mm

Allows you to embroider even larger designs.

Brother's PE-Design 10 and PE-Design Plus2 professionals alike.

- Wide table
- Free motion guide grip
- Stitch guide
- Quilter for foot holder
- · Open toe walking foot
- 1/4" piecing foot with guide