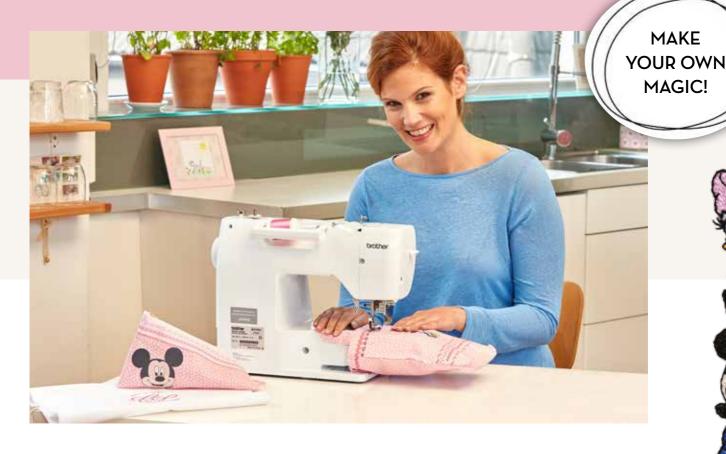

# Innovis M280D

Discover the magical world of advanced sewing and embroidery featuring Disney characters

- 125 built-in embroidery patterns, including 45 designs featuring Disney characters
- 181 sewing stitches
- High quality performance with compact size
- 3.7" colour LCD touch screen
- USB port for USB flash drive

# Enhance your creativity with the magic of Disney

The Brother Innov-is M280D is the ideal machine for embellishing your sewing and embroidery projects with the magical Disney touch. Featuring built-in embroidery designs, sewing stitches and embroidery fonts, this machine helps to make all of your creative project wishes come true.