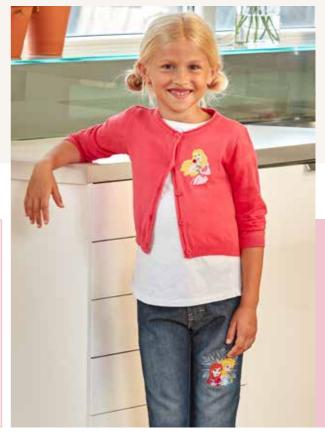

Enjoy endless enchantment and create keepsakes to last a lifetime

# Enhance your creativity with the magic of Disney

The Brother Innov-is M280D is the ideal machine for embellishing your sewing and embroidery projects with the magical Disney touch. Featuring built-in embroidery designs, sewing stitches and embroidery fonts, this machine helps to make all of your creative project wishes come true.

125 embroidery patterns including 45 Disney designs

Choose from a large variety of unique patterns, including 45 embroidery designs featuring your favourite Disney characters! Plus, you can add floral, seasonal and holiday built-in patterns to complete your look. The Innov-is M280D is also compatible with a wide variety of third party designs.