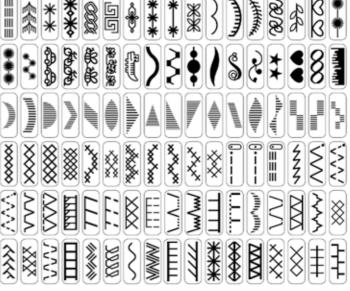

## Sophistication with every stitch

Choose from 181 utility, decorative and satin stitches. Plus, select from 10 one-step buttonhole styles to make sewing exciting and fun.