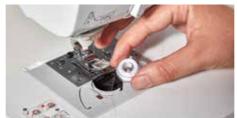

Super bright LED light

Bobbin winding system

100 x 100 mm embroidery area

Drop-in Bobbin

USB Port

| Features | Benefits |
|----------|----------|

| Advanced needle threading system        | No more stress when threading. Follow the thread guide, and use the needle threader lever with one finger.                                                                                            |
|-----------------------------------------|-------------------------------------------------------------------------------------------------------------------------------------------------------------------------------------------------------|
| Convenient controls                     | For ease of use, all operating buttons are on one convenient panel - thread cutter, needle position up/down, Start/Stop function.                                                                     |
| Colour LCD touch screen                 | Manage all the functions with a simple touch of the easy-to-read 3.7" colour LCD high resolution display (432 x 240 pixels). Includes icons and 15 languages.                                         |
| Built-in font styles                    | 10 built-in font styles make it easy for you to personalise all your sewing and embroidery projects.                                                                                                  |
| Super Bright LED Light                  | A bright, but gentle on the eye light, makes it easier to work on dark fabrics.                                                                                                                       |
| Bobbin winding system                   | Quick and easy way to wind lower thread! Just load the bobbin on the winder and the thread guide will show you which way to go.                                                                       |
| 100 x 100 mm embroidery area            | Just set the embroidery unit and frame, select the pattern and you are ready to embroider. Additional frames are also available separately.                                                           |
| USB Port to import designs              | Just insert a USB flash drive and load your embroidery design directly to the machine.                                                                                                                |
| Combine embroidery patterns             | Several designs can be embroidered together by combining patterns and pressing the "Add" button on the screen.                                                                                        |
| Quick-set bobbin                        | Just drop in a full bobbin and you are ready to go. The Innov-is M280D has a lower bobbin sensor which will warn you when the bobbin is running low. Also it is equipped with an upper thread sensor. |
| 125 embroidery patterns included        | Choose from a variety of sophisticated patterns including 45 unique embroidery designs featuring your favourite Disney characters.                                                                    |
| Built-in embroidery frame patterns      | 14 stitch types can be combined with 10 different frame shapes, such as a circle or a square.                                                                                                         |
| Editing on the screen                   | Powerful editing features include the layout, pattern rotation in 1°, 10° and 90°, mirror imaging and scaling between 90 - 120%.                                                                      |
| Automatic thread cutter                 | Cuts upper and lower thread automatically with the touch of a button.                                                                                                                                 |
| 181 sewing stitches                     | Choose from 181 stitches built into the machine, giving you unlimited creativity. Also includes 10 one step buttonhole styles.                                                                        |
| 4 lettering styles (sewing)             | Add different lettering styles for labels and monograming projects.                                                                                                                                   |
| My Custom Stitch                        | Design your own stitch patterns or edit and change the built-in template designs and save for future use.                                                                                             |
| Drop feed lever                         | Easy-to-switch lever to drop feed dogs for free motion embroidery and quilting.                                                                                                                       |
| Slide speed                             | Adjusts speed from slow to fast. This can also be set to alter stitch width whilst sewing for zig-zag stitches.                                                                                       |
| Needle stop position                    | Select whether the needle should be up or down when the machine stops. Useful for turning fabric, sewing corners or joining quilt pieces.                                                             |
| Hard case                               | Carefully protects the machine when not in use.                                                                                                                                                       |
| Automatic reverse/ reinforcement stitch | The machine automatically sews reverse/reinforcement stitches at the beginning and end of sewing.                                                                                                     |
| Mirror imaging                          | For more stitch variety use this function to create a mirror image of your stitch pattern.                                                                                                            |
| Repeated single sewing                  | Choose whether the stitch pattern will be sewn once or repeatedly.                                                                                                                                    |
| Combining stitches                      | Create your own stitch patterns by combining different stitches.                                                                                                                                      |
| 7 Point Feed                            | Provides a smooth feeding action and superior stitch quality on any weight of fabric.                                                                                                                 |
| Snap-on presser feet                    | Quickly and easily change presser feet.                                                                                                                                                               |