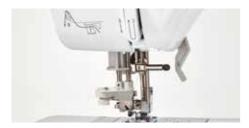

# Enhance your creativity with the magic of Disney

The Brother Innov-is M280D is the ideal machine for embellishing your sewing and embroidery projects with the magical Disney touch. Featuring built-in embroidery designs, sewing stitches and embroidery fonts, this machine helps to make all of your creative project wishes come true.

## Here are just some of the easy-to-use functions:

Advanced needle threading system

Adjustable thread tension

7 Point Feed

Free arm

Convenient controls

Colour LCD touch screen

Built-in font styles