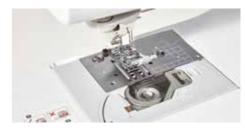

Super bright LED light

Bobbin winding system

100 x 100 mm embroidery area

Drop-in Bobbin

USB Port

| Features | Benefits |
|----------|----------|

| Advanced needle threading system        | No more stress when threading. Follow the thread guide, and use the needle threader lever with one finger.                                                                                            |
|-----------------------------------------|-------------------------------------------------------------------------------------------------------------------------------------------------------------------------------------------------------|
| Convenient controls                     | For ease of use, all operating buttons are on one convenient panel - thread cutter, needle position up/down, Start/Stop function.                                                                     |
| Colour LCD touch screen                 | Manage all the functions with a simple touch of the easy-to-read 3.7" colour LCD high resolution display (432 x 240 pixels). Includes icons and 15 languages.                                         |
| Built-in font styles                    | 10 built-in font styles make it easy for you to personalise all your sewing and embroidery projects.                                                                                                  |
| Super Bright LED Light                  | A bright, but gentle on the eye light, makes it easier to work on dark fabrics.                                                                                                                       |
| Bobbin winding system                   | Quick and easy way to wind lower thread! Just load the bobbin on the winder and the thread guide will show you which way to go.                                                                       |
| 100 x 100 mm embroidery area            | Just set the embroidery unit and frame, select the pattern and you are ready to embroider. Additional frames are also available separately.                                                           |
| USB Port to import designs              | Just insert a USB flash drive and load your embroidery design directly to the machine.                                                                                                                |
| Combine embroidery patterns             | Several designs can be embroidered together by combining patterns and pressing the "Add" button on the screen.                                                                                        |
| Quick-set bobbin                        | Just drop in a full bobbin and you are ready to go. The Innov-is M280D has a lower bobbin sensor which will warn you when the bobbin is running low. Also it is equipped with an upper thread sensor. |
| 125 embroidery patterns included        | Choose from a variety of sophisticated patterns including 45 unique embroidery designs featuring your favourite Disney characters.                                                                    |
| Built-in embroidery frame patterns      | 14 stitch types can be combined with 10 different frame shapes, such as a circle or a square.                                                                                                         |
| Editing on the screen                   | Powerful editing features include the layout, pattern rotation in 1°, 10° and 90°, mirror imaging and scaling between 90 - 120%.                                                                      |
| Automatic thread cutter                 | Cuts upper and lower thread automatically with the touch of a button.                                                                                                                                 |
| 181 sewing stitches                     | Choose from 181 stitches built into the machine, giving you unlimited creativity. Also includes 10 one step buttonhole styles.                                                                        |
| 4 lettering styles (sewing)             | Add different lettering styles for labels and monograming projects.                                                                                                                                   |
| My Custom Stitch                        | Design your own stitch patterns or edit and change the built-in template designs and save for future use.                                                                                             |
| Drop feed lever                         | Easy-to-switch lever to drop feed dogs for free motion embroidery and quilting.                                                                                                                       |
| Slide speed                             | Adjusts speed from slow to fast. This can also be set to alter stitch width whilst sewing for zig-zag stitches.                                                                                       |
| Needle stop position                    | Select whether the needle should be up or down when the machine stops. Useful for turning fabric, sewing corners or joining quilt pieces.                                                             |
| Hard case                               | Carefully protects the machine when not in use.                                                                                                                                                       |
| Automatic reverse/ reinforcement stitch | The machine automatically sews reverse/reinforcement stitches at the beginning and end of sewing.                                                                                                     |
| Mirror imaging                          | For more stitch variety use this function to create a mirror image of your stitch pattern.                                                                                                            |
| Repeated single sewing                  | Choose whether the stitch pattern will be sewn once or repeatedly.                                                                                                                                    |
| Combining stitches                      | Create your own stitch patterns by combining different stitches.                                                                                                                                      |
| 7 Point Feed                            | Provides a smooth feeding action and superior stitch quality on any weight of fabric.                                                                                                                 |
| Snap-on presser feet                    | Quickly and easily change presser feet.                                                                                                                                                               |