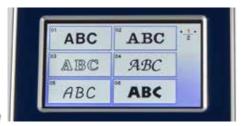

Super bright LED light

Bobbin winding system

100 x 100 mm embroidery area

Drop-in Bobbin

USB Port

| Features | Benefits |
|----------|----------|

| Advanced needle threading system        | No more stress when threading. Follow the thread guide, and use the needle threader lever with one finger.                                                                                            |
|-----------------------------------------|-------------------------------------------------------------------------------------------------------------------------------------------------------------------------------------------------------|
| Convenient controls                     | For ease of use, all operating buttons are on one convenient panel - thread cutter, needle position up/down, Start/Stop function.                                                                     |
| Colour LCD touch screen                 | Manage all the functions with a simple touch of the easy-to-read 3.7" colour LCD high resolution display (432 x 240 pixels). Includes icons and 15 languages.                                         |
| Built-in font styles                    | 10 built-in font styles make it easy for you to personalise all your sewing and embroidery projects.                                                                                                  |
| Super Bright LED Light                  | A bright, but gentle on the eye light, makes it easier to work on dark fabrics.                                                                                                                       |
| Bobbin winding system                   | Quick and easy way to wind lower thread! Just load the bobbin on the winder and the thread guide will show you which way to go.                                                                       |
| 100 x 100 mm embroidery area            | Just set the embroidery unit and frame, select the pattern and you are ready to embroider. Additional frames are also available separately.                                                           |
| USB Port to import designs              | Just insert a USB flash drive and load your embroidery design directly to the machine.                                                                                                                |
| Combine embroidery patterns             | Several designs can be embroidered together by combining patterns and pressing the "Add" button on the screen.                                                                                        |
| Quick-set bobbin                        | Just drop in a full bobbin and you are ready to go. The Innov-is M280D has a lower bobbin sensor which will warn you when the bobbin is running low. Also it is equipped with an upper thread sensor. |
| 125 embroidery patterns included        | Choose from a variety of sophisticated patterns including 45 unique embroidery designs featuring your favourite Disney characters.                                                                    |
| Built-in embroidery frame patterns      | 14 stitch types can be combined with 10 different frame shapes, such as a circle or a square.                                                                                                         |
| Editing on the screen                   | Powerful editing features include the layout, pattern rotation in 1°, 10° and 90°, mirror imaging and scaling between 90 - 120%.                                                                      |
| Automatic thread cutter                 | Cuts upper and lower thread automatically with the touch of a button.                                                                                                                                 |
| 181 sewing stitches                     | Choose from 181 stitches built into the machine, giving you unlimited creativity. Also includes 10 one step buttonhole styles.                                                                        |
| 4 lettering styles (sewing)             | Add different lettering styles for labels and monograming projects.                                                                                                                                   |
| My Custom Stitch                        | Design your own stitch patterns or edit and change the built-in template designs and save for future use.                                                                                             |
| Drop feed lever                         | Easy-to-switch lever to drop feed dogs for free motion embroidery and quilting.                                                                                                                       |
| Slide speed                             | Adjusts speed from slow to fast. This can also be set to alter stitch width whilst sewing for zig-zag stitches.                                                                                       |
| Needle stop position                    | Select whether the needle should be up or down when the machine stops. Useful for turning fabric, sewing corners or joining quilt pieces.                                                             |
| Hard case                               | Carefully protects the machine when not in use.                                                                                                                                                       |
| Automatic reverse/ reinforcement stitch | The machine automatically sews reverse/reinforcement stitches at the beginning and end of sewing.                                                                                                     |
| Mirror imaging                          | For more stitch variety use this function to create a mirror image of your stitch pattern.                                                                                                            |
| Repeated single sewing                  | Choose whether the stitch pattern will be sewn once or repeatedly.                                                                                                                                    |
| Combining stitches                      | Create your own stitch patterns by combining different stitches.                                                                                                                                      |
| 7 Point Feed                            | Provides a smooth feeding action and superior stitch quality on any weight of fabric.                                                                                                                 |
| Snap-on presser feet                    | Quickly and easily change presser feet.                                                                                                                                                               |