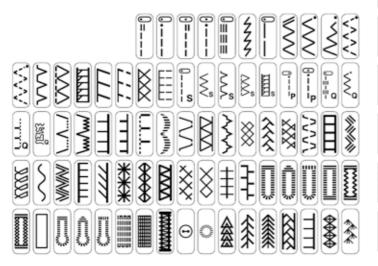

## Sophistication with every stitch

Choose from 181 utility, decorative and satin stitches. Plus, select from 10 one-step buttonhole styles to make sewing exciting and fun.