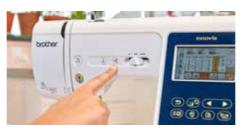

## Here are just some of the easy-to-use functions:

Advanced needle threading system

Adjustable thread tension

7 Point Feed

Free arm

Convenient controls

Colour LCD touch screen

Built-in font styles

Super bright LED light

Bobbin winding system

100 x 100 mm embroidery area

Drop-in Bobbin

USB Port

| Features | Benefits |
|----------|----------|

| Advanced needle threading system        | No more stress when threading. Follow the thread guide, and use the needle threader lever with one finger.                                                                                            |
|-----------------------------------------|-------------------------------------------------------------------------------------------------------------------------------------------------------------------------------------------------------|
| Convenient controls                     | For ease of use, all operating buttons are on one convenient panel - thread cutter, needle position up/down, Start/Stop function.                                                                     |
| Colour LCD touch screen                 | Manage all the functions with a simple touch of the easy-to-read 3.7" colour LCD high resolution display (432 x 240 pixels). Includes icons and 15 languages.                                         |
| Built-in font styles                    | 10 built-in font styles make it easy for you to personalise all your sewing and embroidery projects.                                                                                                  |
| Super Bright LED Light                  | A bright, but gentle on the eye light, makes it easier to work on dark fabrics.                                                                                                                       |
| Bobbin winding system                   | Quick and easy way to wind lower thread! Just load the bobbin on the winder and the thread guide will show you which way to go.                                                                       |
| 100 x 100 mm embroidery area            | Just set the embroidery unit and frame, select the pattern and you are ready to embroider. Additional frames are also available separately.                                                           |
| USB Port to import designs              | Just insert a USB flash drive and load your embroidery design directly to the machine.                                                                                                                |
| Combine embroidery patterns             | Several designs can be embroidered together by combining patterns and pressing the "Add" button on the screen.                                                                                        |
| Quick-set bobbin                        | Just drop in a full bobbin and you are ready to go. The Innov-is M280D has a lower bobbin sensor which will warn you when the bobbin is running low. Also it is equipped with an upper thread sensor. |
| 125 embroidery patterns included        | Choose from a variety of sophisticated patterns including 45 unique embroidery designs featuring your favourite Disney characters.                                                                    |
| Built-in embroidery frame patterns      | 14 stitch types can be combined with 10 different frame shapes, such as a circle or a square.                                                                                                         |
| Editing on the screen                   | Powerful editing features include the layout, pattern rotation in 1°, 10° and 90°, mirror imaging and scaling between 90 - 120%.                                                                      |
| Automatic thread cutter                 | Cuts upper and lower thread automatically with the touch of a button.                                                                                                                                 |
| 181 sewing stitches                     | Choose from 181 stitches built into the machine, giving you unlimited creativity. Also includes 10 one step buttonhole styles.                                                                        |
| 4 lettering styles (sewing)             | Add different lettering styles for labels and monograming projects.                                                                                                                                   |
| My Custom Stitch                        | Design your own stitch patterns or edit and change the built-in template designs and save for future use.                                                                                             |
| Drop feed lever                         | Easy-to-switch lever to drop feed dogs for free motion embroidery and quilting.                                                                                                                       |
| Slide speed                             | Adjusts speed from slow to fast. This can also be set to alter stitch width whilst sewing for zig-zag stitches.                                                                                       |
| Needle stop position                    | Select whether the needle should be up or down when the machine stops. Useful for turning fabric, sewing corners or joining quilt pieces.                                                             |
| Hard case                               | Carefully protects the machine when not in use.                                                                                                                                                       |
| Automatic reverse/ reinforcement stitch | The machine automatically sews reverse/reinforcement stitches at the beginning and end of sewing.                                                                                                     |
| Mirror imaging                          | For more stitch variety use this function to create a mirror image of your stitch pattern.                                                                                                            |
| Repeated single sewing                  | Choose whether the stitch pattern will be sewn once or repeatedly.                                                                                                                                    |
| Combining stitches                      | Create your own stitch patterns by combining different stitches.                                                                                                                                      |
| 7 Point Feed                            | Provides a smooth feeding action and superior stitch quality on any weight of fabric.                                                                                                                 |
| Snap-on presser feet                    | Quickly and easily change presser feet.                                                                                                                                                               |