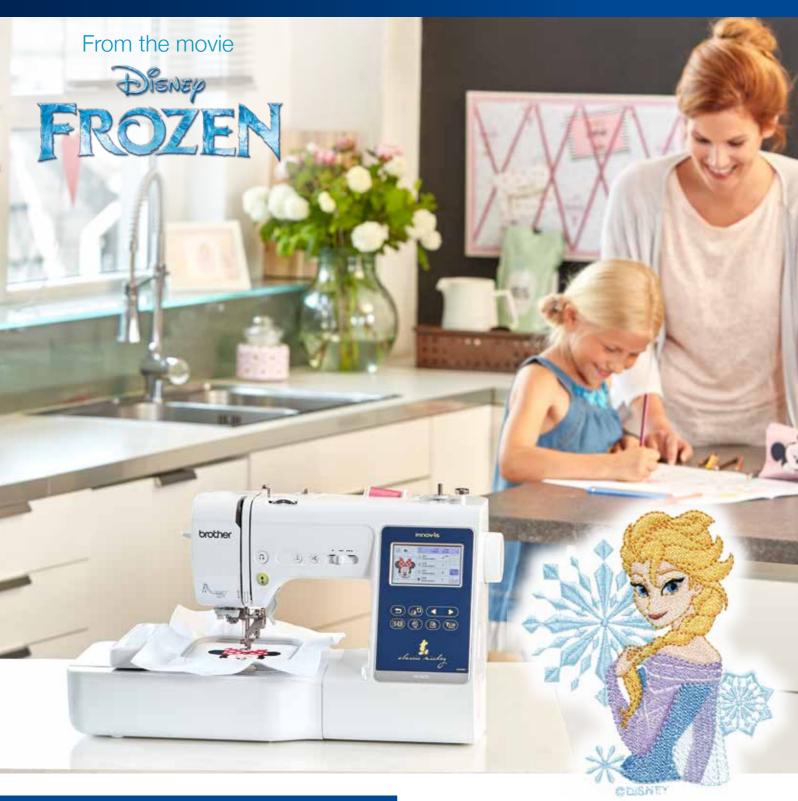

# Innovis M280D

Discover the magical world of advanced sewing and embroidery featuring Disney characters

- 125 built-in embroidery patterns, including 45 designs featuring Disney characters
- 181 sewing stitches
- High quality performance with compact size
- 3.7" colour LCD touch screen
- USB port for USB flash drive

# Enhance your creativity with the magic of Disney

The Brother Innov-is M280D is the ideal machine for embellishing your sewing and embroidery projects with the magical Disney touch. Featuring built-in embroidery designs, sewing stitches and embroidery fonts, this machine helps to make all of your creative project wishes come true.

125 embroidery patterns including 45 Disney designs

Choose from a large variety of unique patterns, including 45 embroidery designs featuring your favourite Disney characters! Plus, you can add floral, seasonal and holiday built-in patterns to complete your look. The Innov-is M280D is also compatible with a wide variety of third party designs.