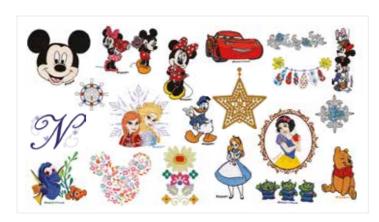

125 embroidery patterns including 45 Disney designs

Choose from a large variety of unique patterns, including 45 embroidery designs featuring your favourite Disney characters! Plus, you can add floral, seasonal and holiday built-in patterns to complete your look. The Innov-is M280D is also compatible with a wide variety of third party designs.