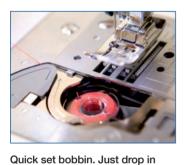

a full bobbin and you are ready

to sew.

Easy Automatic needle threading

A clear LCD display showing important sewing information.

Electronic jog dial makes stitch selection quick and simple.

Optional Accessories For the full range of accessories available see www.brother.eu