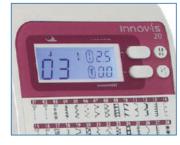

#### Features at a Glance

**Back-lit LCD digital display** – Displays the stitch pattern number, stitch length and width settings and type of pressure foot required.

7 point feed ensures smooth fabric feeding and superior stitch quality.