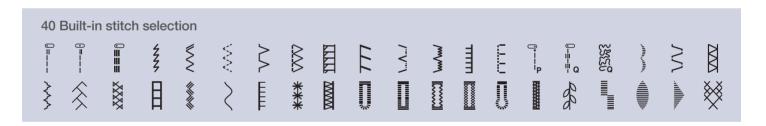

### Innov-is 20 Limited edition sewing machine

Easy controls and threading makes sewing simple.

- 40 Stitches
- Automatic needle threader
- Easy electronic Jog dial control
- Back-lit LCD screen with digital stitch length and width controls
- Drop Feed setting