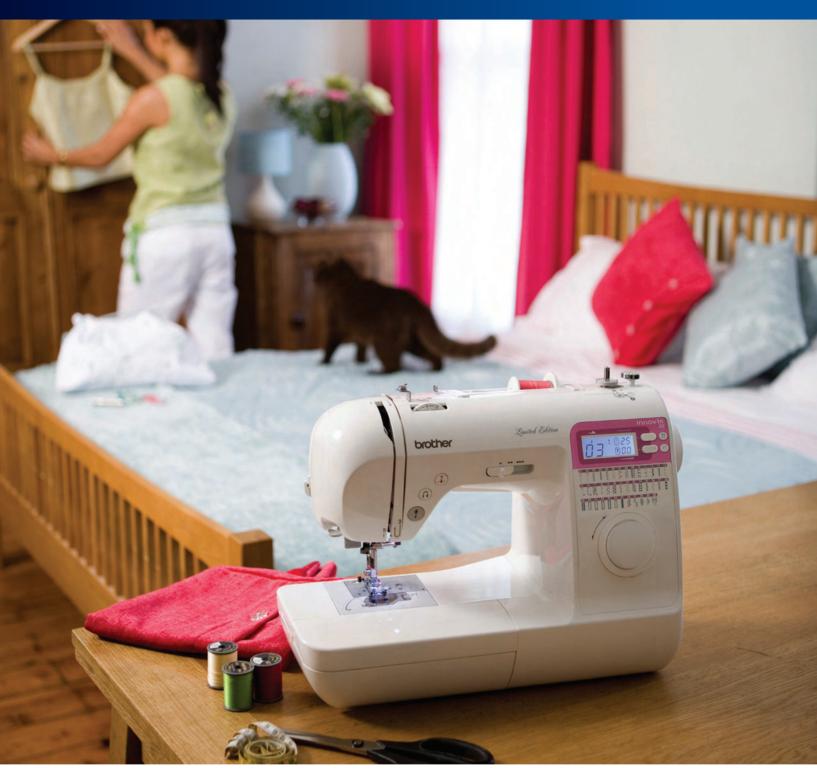

### Innov-is 20 Limited edition sewing machine

Easy controls and threading makes sewing simple.

- 40 Stitches
- Automatic needle threader
- Easy electronic Jog dial control
- Back-lit LCD screen with digital stitch length and width controls
- Drop Feed setting

# The Limited Edition Innov-is 20 offers fantastic versatility for customisation and crafting.