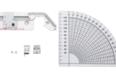

#### Circular attachment

Create precise circles with a radius ranging from 30mm to 130mm. A great tool for creating circles with straight stitching, zigzag, embellishing and decorative stitches.