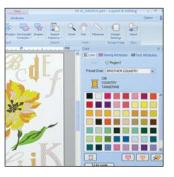

## Extra large colour touch screen

Simply touch the large, clear, wide-angle screen to:

- Edit on-screen embroidery
- Customise your settings
- Change to any one of the 13 built-in languages
- Clock
- On-screen video tutorials and built-in help guides recommend the perfect setting