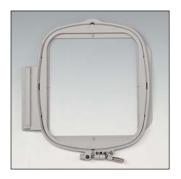

ighting system.



Automatic needle threading

Quickly and easily thread the needle.





## Extra large colour touch screen

Simply touch the large, clear, wide-angle screen to:

- Edit on-screen embroidery
- Customise your settings
- Change to any one of the 13 built-in languages
- Clock
- On-screen video tutorials and built-in help guides recommend the perfect setting



Quick-set drop-in bobbin

Simply drop in a full bobbin and direct the thread through the guide and you are ready to go.



Independent bobbin winding

Wind a new bobbin while you continue to embroider.

#### 10-spool thread stand

The 10-spool thread stand snaps securely onto your machine to provide 10 vertical spool pins, for thread delivery or bobbin storage, and allows easy access to frequently-used thread colours.



### 150 x 150 mm quilting frame

Ideal for quilting projects.



#### Border frame

Allows you to create continuous patterns and borders.



### LED pointer embroidery foot

The new LED pointer embroidery foot helps create perfect needle placement for embroidery. The LED pointer shows clearly where the needle will drop, making adjustments as easy as touching a few buttons on the LCD screen.



#### King spool stand

2-pin spool stand attaches securely to the V3 and holds two large thread cones. Ideal for quick thread changes or twin needle sewing.



## PE-Design Next software and PE-Design Plus

Brother's range of embroidery design software offers features to suit all, from beginner to advanced users.

For more information see your dealer or visit www.brothersewing.eu.

#### **Contact:*