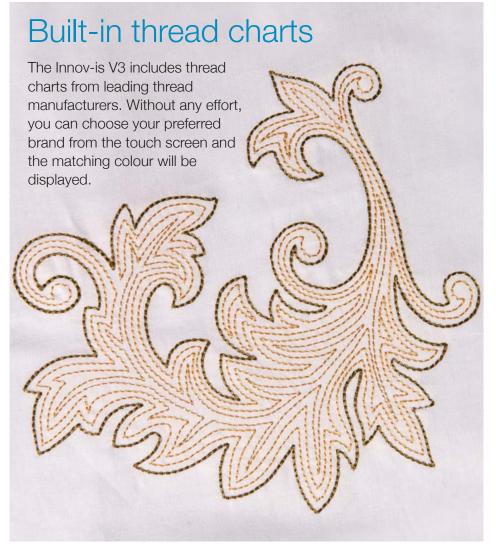

or is about to run out.

## Automatic thread wiper

The automatic thread wiper cuts jumps stitches, saving you time and effort.

## Slide-in frame mechansim

With the slide-in frame mechanism, you can quickly attach and remove embroidery frames, whilst the automatic thread trimmer instantly cuts both top and bottom threads.

# Over 200 new exquisite embroidery designs

Enjoy creating a range of unique and beautiful new embroidery projects around your home with designs such as the Classic Japanese, Vintage, Trendy, Zundt and special technique designs.

Designs can be edited, combines, rotated, reduced and enlarged from the touch screen. Simple drag-and-drop embroidery pattern positioning, with full colour previews, gives you full control to create sophisticated designs quickly and simply.



## Import patterns instantaneously

Instantly import designs via the built-in USB port. Simply insert a USB memory stick, or connect the Innov-is V3 machine directly to your PC, to send your embroidery designs to the machine.







## Features and functions



Large embroidery area

300 x 180 mm embroidery area.





Full spectrum LED lighting

Super bright full spectrum natural lighting system.



Automatic needle threading

Quickly and easily thread the needle.





## Extra large colour touch screen

Simply touch the large, clear, wide-angle screen to:

- Edit on-screen embroidery
- Customise your settings
- Change to any one of the 13 built-in languages
- Clock
- On-screen video tutorials and built-in help guides recommend the perfect setting



Quick-set drop-in bobbin

Simply drop