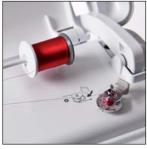

#### 10-spool thread stand

The 10-spool thread stand snaps securely onto your machine to provide 10 vertical spool pins, for thread delivery or bobbin storage, and allows easy access to frequently-used thread colours.