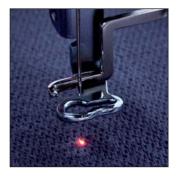

### LED pointer embroidery foot

The new LED pointer embroidery foot helps create perfect needle placement for embroidery. The LED pointer shows clearly where the needle will drop, making adjustments as easy as touching a few buttons on the LCD screen.