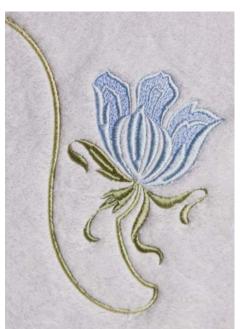

# Over 200 new exquisite embroidery designs

Enjoy creating a range of unique and beautiful new embroidery projects around your home with designs such as the Classic Japanese, Vintage, Trendy, Zundt and special technique designs.

A wide selection of built-in fonts makes it easy for you to personalise and decorate your projects. Embellish items with the beautiful new floral font or add monograms for that personal touch. There are 17 fonts to choose from, including two Cyrillic and three Japanese.