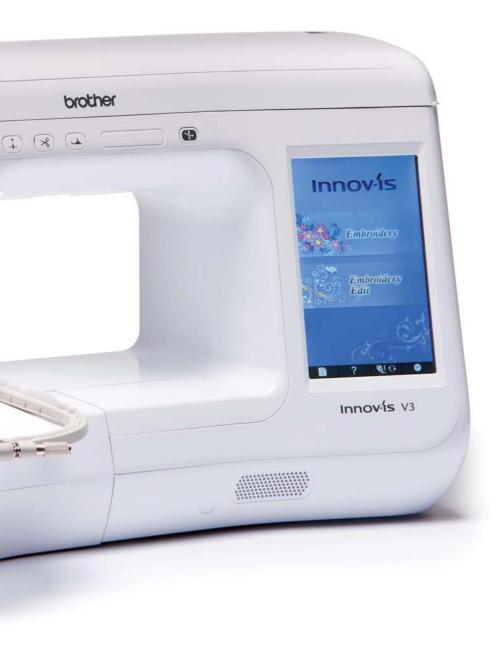

#### Large LCD touch screen

The large, bright, clear, full colour LCD touch screen display offers user-friendly controls to select designs, edit embroidery patterns and adjust stitches. These supportive features makes creating projects easy by previewing your designs in the full colour screen where you can also, with the touch of a button, add lettering, rotate, enlarge, reduce and combine easily and quickly.

## Extra large colour touch screen

Simply touch the large, clear, wide-angle screen to:

- Edit on-screen embroidery
- Customise your settings
- Change to any one of the 13 built-in languages
- Clock
- On-screen video tutorials and built-in help guides recommend the perfect setting