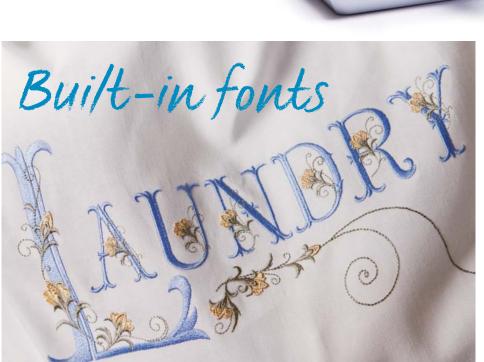

A wide selection of built-in fonts makes it easy for you to personalise and decorate your projects. Embellish items with the beautiful new floral font or add monograms for that personal touch. There are 17 fonts to choose from, including two Cyrillic and three Japanese.