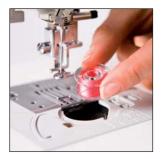

Quick-set drop-in bobbin

Simply drop in a full bobbin and direct the thread through the guide and you are ready to go.

Independent bobbin winding

Wind a new bobbin while you continue to embroider.