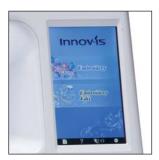

#### Large LCD touch screen

The large, bright, clear, full colour LCD touch screen display offers user-friendly controls to select designs, edit embroidery patterns and adjust stitches. These supportive features makes creating projects easy by previewing your designs in the full colour screen where you can also, with the touch of a button, add lettering, rotate, enlarge, reduce and combine easily and quickly.

## Extra large colour touch screen

Simply touch the large, clear, wide-angle screen to:

- Edit on-screen embroidery
- Customise your settings
- Change to any one of the 13 built-in languages
- Clock
- On-screen video tutorials and built-in help guides recommend the perfect setting