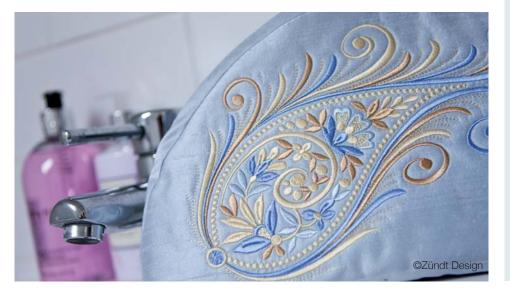

# Over 200 new exquisite embroidery designs

Enjoy creating a range of unique and beautiful new embroidery projects around your home with designs such as the Classic Japanese, Vintage, Trendy, Zundt and special technique designs.

Designs can be edited, combines, rotated, reduced and enlarged from the touch screen. Simple drag-and-drop embroidery pattern positioning, with full colour previews, gives you full control to create sophisticated designs quickly and simply.