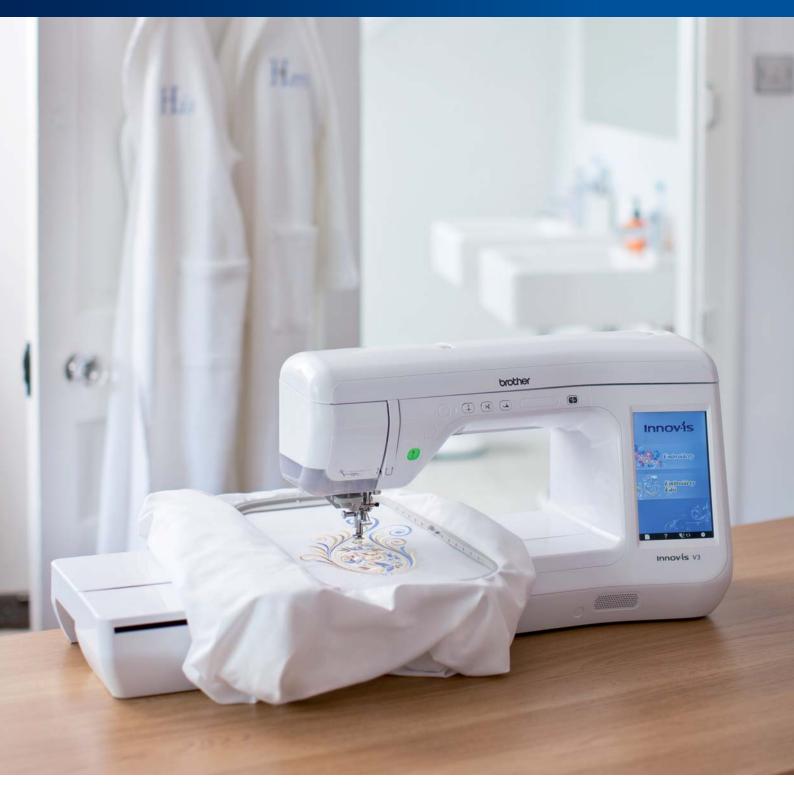

## Innovis V3

The large area embroidery machine with advanced features.

- Large 300 x 180 mm embroidery area
- Fast 1,050 stitches per minute embroidery speed
- Automatic thread cutting
- USB port

## Craft inspiration

Embroider in style with the Innov-is V3. This embroidery machine from Brother has integrated advanced features and a large embroidery area, making it easy to add beautiful designs and lettering to your creations quickly and simply.

Large embroidery freedom

The Innov-is V3's large 300 x 180 mm embroidery area allows you to create large, complex designs without the need to re-hoop. Combined with a high speed of up to 1,050 stitches per minute, you have the freedom to produce beautiful embroidery, faster than ever before.

#### Large LCD touch screen

The large, bright, clear, full colour LCD touch screen display offers user-friendly controls to select designs, edit embroidery patterns and adjust stitches. These supportive features makes creating projects easy by previewing your designs in the full colour screen where you can also, with the touch of a button, add lettering, rotate, enlarge, reduce and combine easily and quickly.