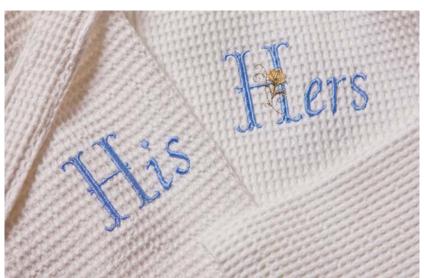

A wide selection of built-in fonts makes it easy for you to personalise and decorate your projects. Embellish items with the beautiful new floral font or add monograms for that personal touch. There are 17 fonts to choose from, including two Cyrillic and three Japanese.