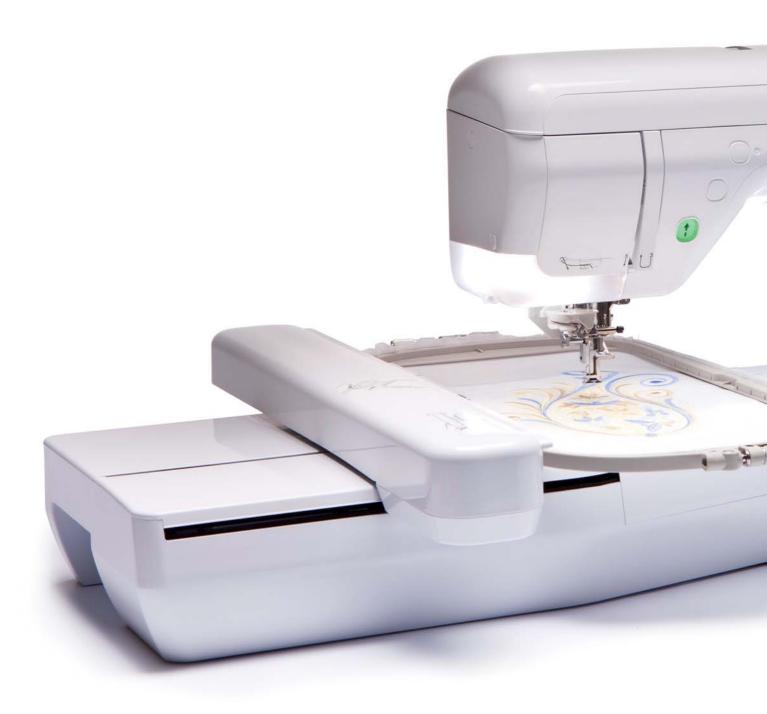

## Innovis V3

The large area embroidery machine with advanced features.

- Large 300 x 180 mm embroidery area
- Fast 1,050 stitches per minute embroidery speed
- Automatic thread cutting
- USB port

## Craft inspiration

Embroider in style with the Innov-is V3. This embroidery machine from Brother has integrated advanced features and a large embroidery area, making it easy to add beautiful designs and lettering to your creations quickly and simply.

Large embroidery freedom

The Innov-is V3's large 300 x 180 mm embroidery area allows you to create large, complex designs without the need to re-hoop. Combined with a high speed of up to 1,050 stitches per minute, you have the freedom to produce beautiful embroidery, faster than ever before.

## Slide-in frame mechansim

With the slide-in frame mechanism, you can quickly attach and remove embroidery frames, whilst the automatic thread trimmer instantly cuts both top and bottom threads.