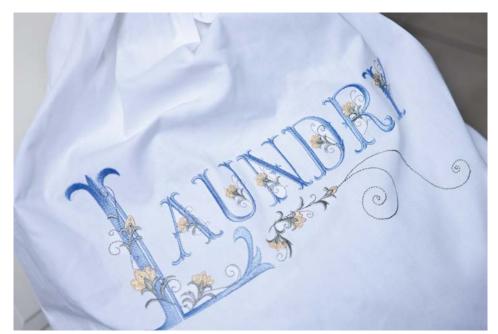

# Over 200 new exquisite embroidery designs

Enjoy creating a range of unique and beautiful new embroidery projects around your home with designs such as the Classic Japanese, Vintage, Trendy, Zundt and special technique designs.

A wide selection of built-in fonts makes it easy for you to personalise and decorate your projects. Embellish items with the beautiful new floral font or add monograms for that personal touch. There are 17 fonts to choose from, including two Cyrillic and three Japanese.